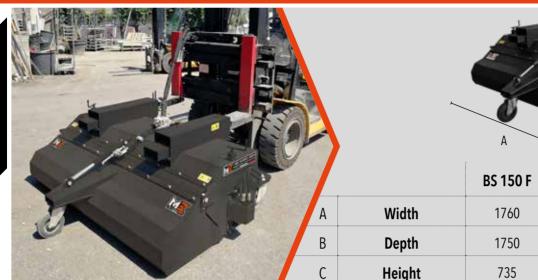

735

| <br>A    | D F BS 180 F BS 210 F BS 240 F |      |      |  |  |
|----------|--------------------------------|------|------|--|--|
| BS 150 F |                                |      |      |  |  |
| 1760     | 2060                           | 2360 | 2660 |  |  |
| 1750     | 1750                           | 1750 | 1750 |  |  |

735

735

- Collection bucket with hydraulic opening and closing
- PPN brush
- N.3 support wheels
- Floating system for forks

The new sweeper bucket M3 F-series is suitable for forklifts and, generally speaking, for all machinery equipped with forks. It can be used in the industrial, agricultural and nursery sectors. It is operated only forward. Thanks to the quick installation, it looks handy and fast for the cleaning of every surface, from big industrial areas to yards, from roads and car parks to farms and riding schools. It is equipped with: collection bucket with hydraulic opening and closing, floating system for forks, three support wheels and PPN brush Ø 550 mm. (Ø 600 mm for BS240F).