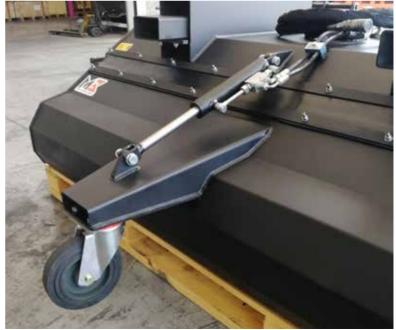

735

735

- Collection bucket with hydraulic opening and closing
- PPN brush
- N.3 support wheels
- Floating system for forks

The new sweeper bucket M3 F-series is suitable for forklifts and, generally speaking, for all machinery equipped with forks. It can be used in the industrial, agricultural and nursery sectors. It is operated only forward. Thanks to the quick installation, it looks handy and fast for the cleaning of every surface, from big industrial areas to yards, from roads and car parks to farms and riding schools. It is equipped with: collection bucket with hydraulic opening and closing, floating system for forks, three support wheels and PPN brush Ø 550 mm. (Ø 600 mm for BS240F).