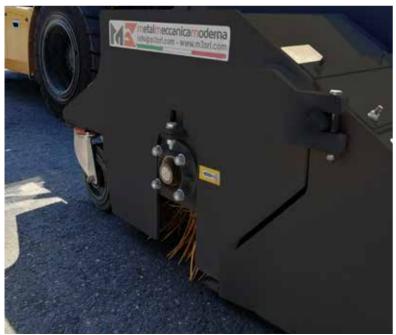

735

735

- Collection bucket with hydraulic opening and closing
- PPN brush
- N.3 support wheels
- Floating system for forks

The new sweeper bucket M3 F-series is suitable for forklifts and, generally speaking, for all machinery equipped with forks. It can be used in the industrial, agricultural and nursery sectors. It is operated only forward. Thanks to the quick installation, it looks handy and fast for the cleaning of every surface, from big industrial areas to yards, from roads and car parks to farms and riding schools. It is equipped with: collection bucket with hydraulic opening and closing, floating system for forks, three support wheels and PPN brush Ø 550 mm. (Ø 600 mm for BS240F).