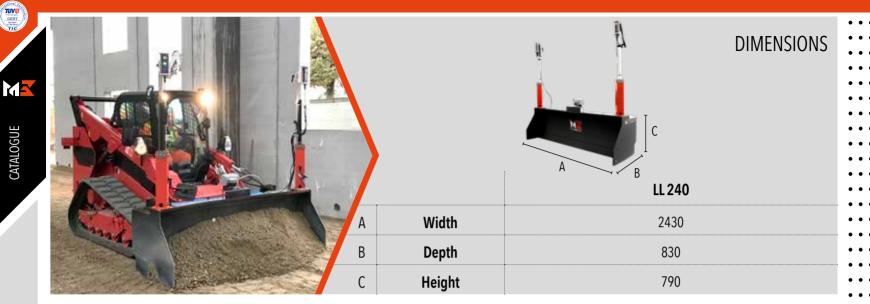

## LEVELING BOX DOZER BLADE

Bolt-in blade

Standard electric kit

The leveling blade M3 is suitable for backfilling works, drafting of landfill materials and indoor ground levelling with excellent finishing level. Equipped with horizontal plane inclination system controlled by two hydraulic cylinders which allow the blade up and down movement. Moreover it is equipped with an innovative rear skate managed by hydraulic cylinders with relief valve, which, keeping the pressure of the skate constant on the ground, allows a perfect leveling, neutralising the riding effect.

. . .

. . .

Supplied with proportional distributor, relief valve calibrated to keep the pressure constant, laser leveling system and receivers support poles. It can be supplied with a control system with wifi remote control **A**.

| •••   | MODEL                | LL 240 | (CE)  |
|-------|----------------------|--------|-------|
| •••   | Blade width<br>[mm]  | 2400   |       |
| • • • | Weight<br>[kg]       | 950    | MX    |
| •••   | Blade height<br>[mm] | 740    | TOGUE |