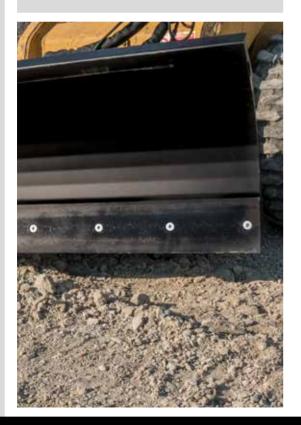

## **GROUND MOVING**

- Extremely tough and rugged
- 30° angle
- Heavy cylinders
- Bolt-on reverisble blade made of steel HBW450
- Coupling for skid loader

## Dozer Blade

Hydraulic hoses with quick couplings

Shockproof valve