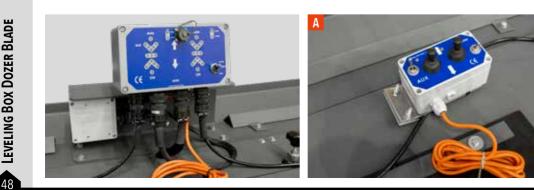

. . .

. . .

Supplied with proportional distributor, relief valve calibrated to keep the pressure constant, laser leveling system and receivers support poles. It can be supplied with a control system with wifi remote control **A**.