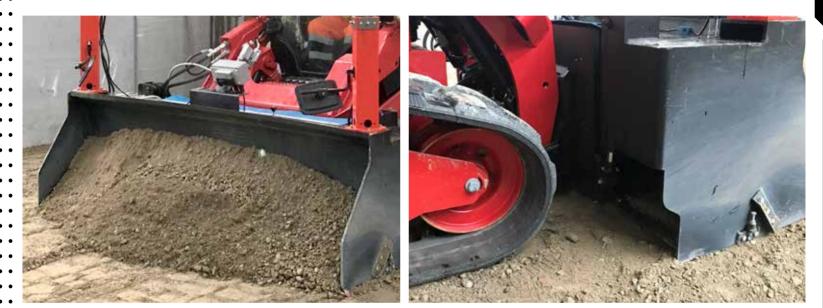

## LEVELING BOX DOZER BLADE

Bolt-in blade

Standard electric kit

The leveling blade M3 is suitable for backfilling works, drafting of landfill materials and indoor ground levelling with excellent finishing level. Equipped with horizontal plane inclination system controlled by two hydraulic cylinders which allow the blade up and down movement. Moreover it is equipped with an innovative rear skate managed by hydraulic cylinders with relief valve, which, keeping the pressure of the skate constant on the ground, allows a perfect leveling, neutralising the riding effect.