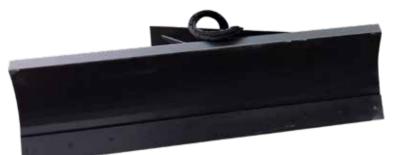

## Tilt Dozer Blade

. . .

- Hydraulic hoses with quick couplings
- Shockproof valve
- 1/2" electrovalve
- Hydraulic oscillation +/- 8°
- Standard electric kit