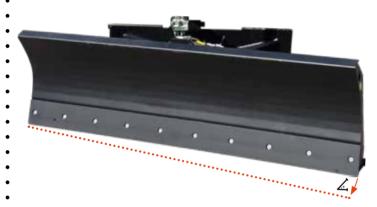

## LEVELING BOX DOZER BLADE

Bolt-in blade

Standard electric kit

The leveling blade M3 is suitable for backfilling works, drafting of landfill materials and indoor ground levelling with excellent finishing level. Equipped with horizontal plane inclination system controlled by two hydraulic cylinders which allow the blade up and down movement. Moreover it is equipped with an innovative rear skate managed by hydraulic cylinders with relief valve, which, keeping the pressure of the skate constant on the ground, allows a perfect leveling, neutralising the riding effect.