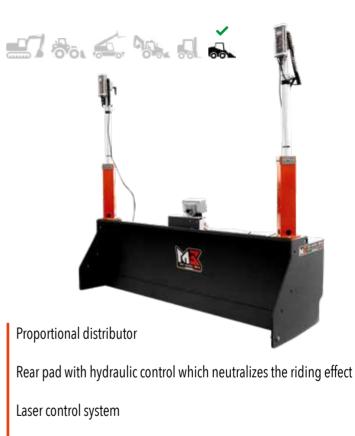

## LEVELING BOX DOZER BLADE

Bolt-in blade

Standard electric kit

The leveling blade M3 is suitable for backfilling works, drafting of landfill materials and indoor ground levelling with excellent finishing level. Equipped with horizontal plane inclination system controlled by two hydraulic cylinders which allow the blade up and down movement. Moreover it is equipped with an innovative rear skate managed by hydraulic cylinders with relief valve, which, keeping the pressure of the skate constant on the ground, allows a perfect leveling, neutralising the riding effect.

. . .

. . .

Supplied with proportional distributor, relief valve calibrated to keep the pressure constant, laser leveling system and receivers support poles. It can be supplied with a control system with wifi remote control **A**.